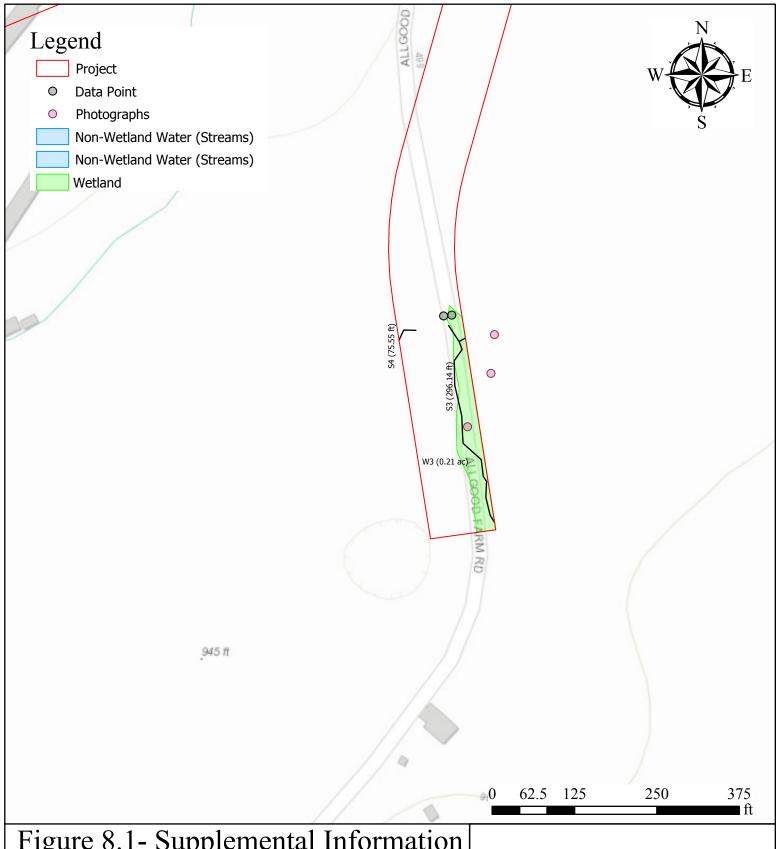

The review area is part of an overall project known as SC-183 Bridge Replacement over Twelve Mile Creek. Based on a review of the information you submitted, the delineated boundaries depicted on the drawings titled "Figure 7 – Delineated Features, Figure 8.1 – Supplemental Information and Figure 8.2 – Supplemental Information" and dated April 18, 2023 and April 19, 2023, are a reasonable representation of the aquatic resources located onsite.

## Figure 8.1- Supplemental Information

Author: Michael Inman

Project Name: SC-183 Over 12-Mile

PIN: P041231 Acreage: 49.50 County: Pickens State: South Carolina

Date: 4/18/2023

Author: Michael Inman

Project Name: SC-183 Over 12-Mile