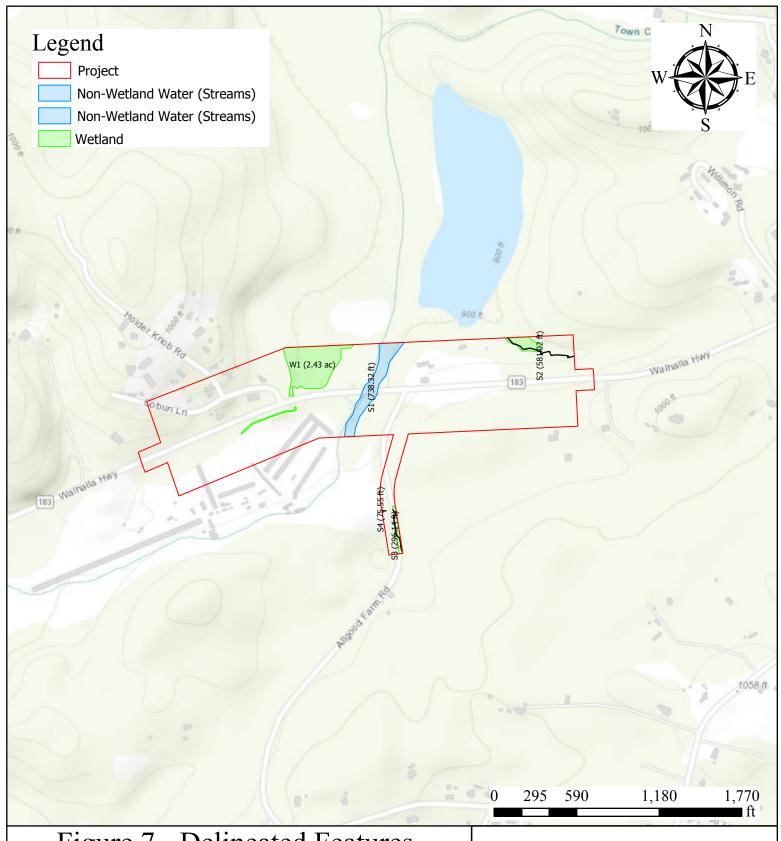

The review area is part of an overall project known as SC-183 Bridge Replacement over Twelve Mile Creek. Based on a review of the information you submitted, the delineated boundaries depicted on the drawings titled "Figure 7 – Delineated Features, Figure 8.1 – Supplemental Information and Figure 8.2 – Supplemental Information" and dated April 18, 2023 and April 19, 2023, are a reasonable representation of the aquatic resources located onsite.

## Figure 7 - Delineated Features

Author: Michael Inman

Project Name: SC-183 Over 12-Mile

PIN: P041231 Acreage: 49.50 County: Pickens State: South Carolina

Date: 4/18/2023

Date: 4/19/2023