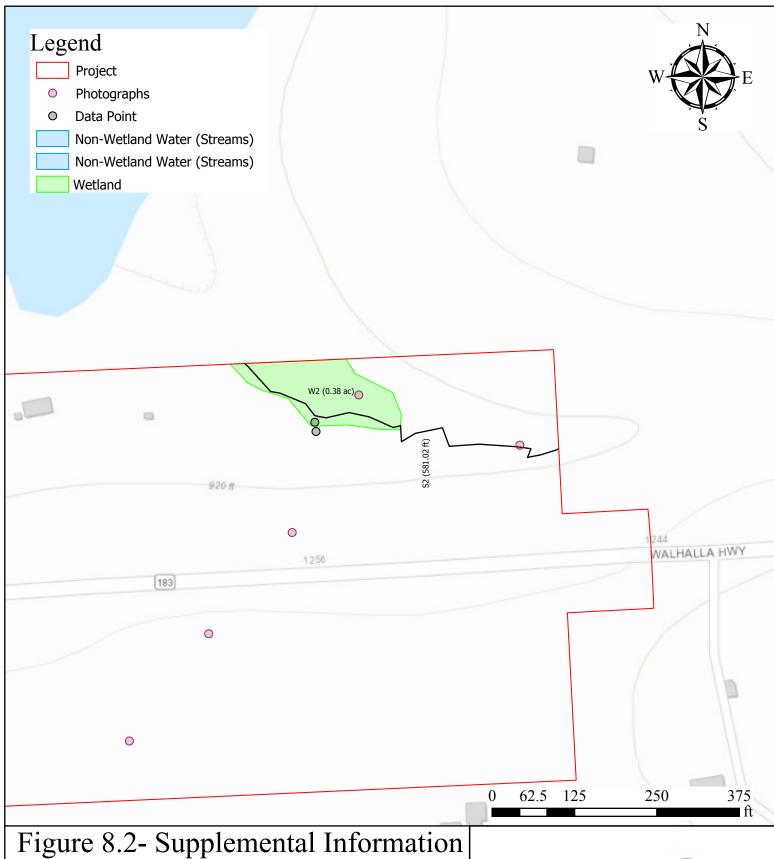

The review area is part of an overall project known as SC-183 Bridge Replacement over Twelve Mile Creek. Based on a review of the information you submitted, the delineated boundaries depicted on the drawings titled "Figure 7 – Delineated Features, Figure 8.1 – Supplemental Information and Figure 8.2 – Supplemental Information" and dated April 18, 2023 and April 19, 2023, are a reasonable representation of the aquatic resources located onsite.

PIN: P041231 Acreage: 49.50 County: Pickens State: South Carolina